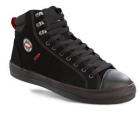

## Style No. LC022B

Description:

LC022B SB/SRA BASEBALL BOOT

A lightweight and flexible ankle boot with modern styling

It boasts a steel toe with protection up to 200 joules

The outsole is anti-slip rubber in a modern styling of a padded ankle collar design for wearer comfort The branded anatomically moulded footbed boasts breathable and anti-bacterial properties EN-ISO 20345-SB

Material: PU & breathable nubuck upper with textured toe cap

| ••                             | •                                          |
|--------------------------------|--------------------------------------------|
| Branding                       | Lee Cooper                                 |
| Туре                           | Safety Boot                                |
| Upper                          | PU                                         |
| Sole – Midsole                 | Phylon                                     |
| Sole – Outsole                 | Rubber, Oil & Acid Resistant               |
| Insole                         | Full length foam fabric foot bed removable |
| Construction                   | Cemented Rubber                            |
| Eyelets                        | PU                                         |
| Laces                          | Full lace                                  |
| Lining                         | Non-Woven                                  |
| Sizes                          | 3 - 12                                     |
| Toe Impact Protection          | 200 Joule Cap                              |
| Toe Compression Protection     | 15,000 Newtons                             |
| Midsole Penetration Protection | No                                         |
| Slip Resistance                | SRA                                        |
| Antistatic                     | No                                         |
| Heat Resistant Outsole HRO     | No                                         |
| Safety Specification           | SB                                         |
| Standard                       | EN ISO 20345                               |
|                                |                                            |